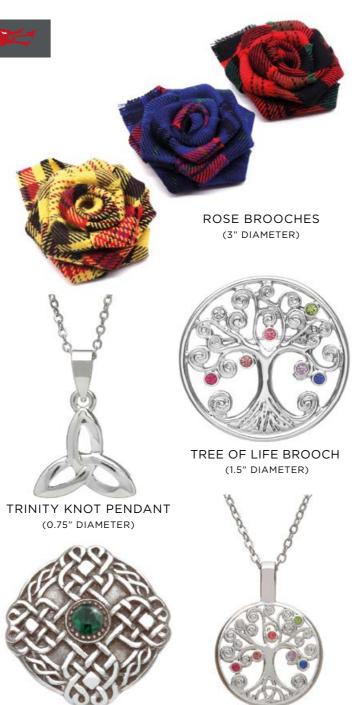

## LADIES ACCESSORIES

TREE OF LIFE PENDANT

(0.75" DIAMETER)

CELTIC KNOTWORK

BROOCH (1.5" DIAMETER)