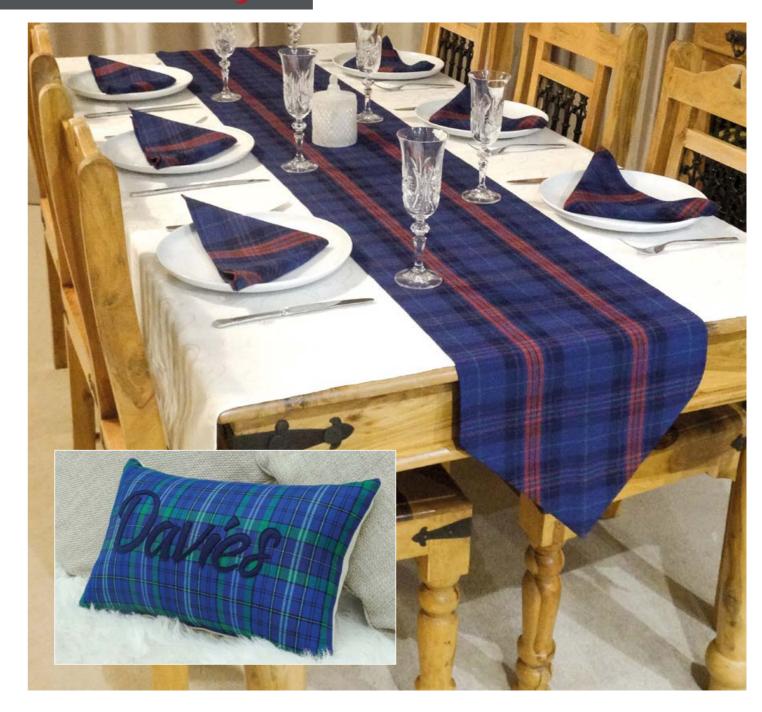

## HOMEWARE

## **WELSH TARTAN GIFTS**

HANDMADE BESPOKE WALL PLAQUE

FAMILY TARTAN MAP OF WALES