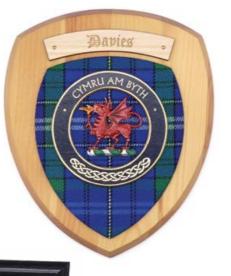

## **WELSH TARTAN GIFTS**

HANDMADE BESPOKE WALL PLAQUE

FAMILY TARTAN MAP OF WALES